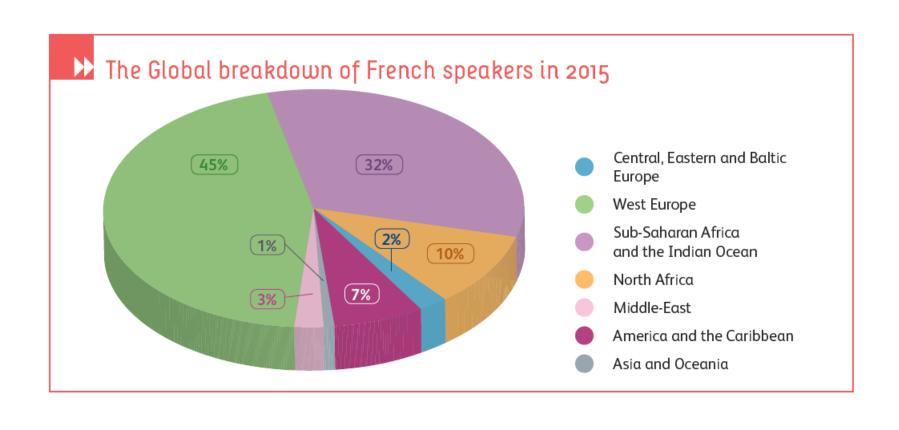

- +6% on average around the world
- +7% in North Africa and the Middle-East
- +44% in sub-Saharan Africa
- -8% in Europe
- +4% in Asia and Oceania
- +2% in America and the Caribbean