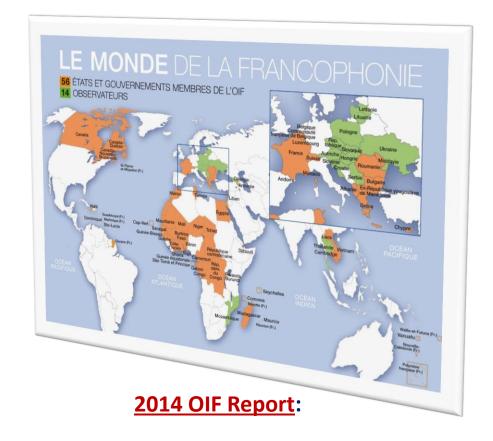

## French: a global language

- A language spoken on the five (5) continents
- A presence in education systems the world over
- A working language in European and international forums
- A language boosted by the dynamism of Frenchspeaking countries

WE teachers already know and teach this!

Spoken by **274 million people** (102 countries and territories): **+7%** more French speakers (13 million) between 2010 and 2014

3<sup>rd</sup> most widely spoken language in the world after English and Spanish.